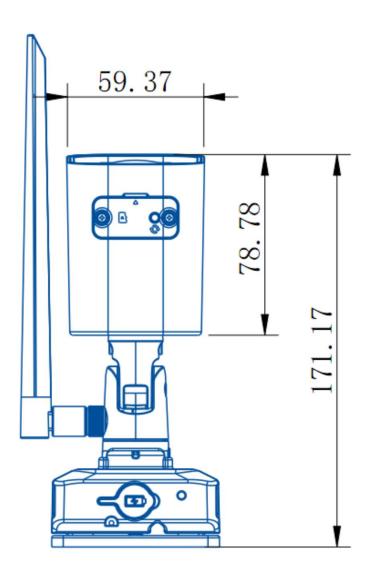

| Model No.                | IPC-BFR4K-W                                             |
|--------------------------|---------------------------------------------------------|
| Wireless Battery IP Came | era Specification                                       |
| Camera                   |                                                         |
| Image sensor             | 1/2.7" 8MP progressive scan CMOS                        |
| Min. illumination        | 0.05 lux @F1.2, AGC ON, 0 lux with IR                   |
| Shutter time             | 1/3s ~ 1/10,000s                                        |
| Lens                     | 2.8mm@F2.0, angle of view: 92.2°                        |
| Lens mount               | M12                                                     |
| Day & night              | IR cut filter with auto switch                          |
| Digital noise reduction  | 3D DNR                                                  |
| Compression Standard     |                                                         |
| Video compression        | H.264 / MJPEG / H.265                                   |
| H.264 codec profile      | Main profile                                            |
| Bit rate                 | 32 Kbps ~ 16 Mbps                                       |
| Dual streams             | Support                                                 |
| Image                    |                                                         |
| Max. Image Resolution    | 3840*2160 (8MP)                                         |
| Frame rate               | 30fps (1920 × 1080), 30fps (1280 x 720)                 |
| Image settings           | Rotate Mode, Saturation, Brightness, Contrast Sharpness |
| BLC                      | Yes, zone configurable                                  |
| ROI Codec                | Support                                                 |
| Function                 |                                                         |
| Motion Angle             | Up to 120°                                              |
| Motion Distance          | Up to 40 Feet                                           |
| Motion PIR               | PIR Motion Detection                                    |
| Battery Capacity         | 2900mAh/ea                                              |
| Battery Life             | Up to 350 charges                                       |
| Power Consumption        | 420mA(Activate) / 400μA (Sleep)                         |
| Warnings                 | Low Battery Warnings via app notifications              |
| Interface                |                                                         |
| Power Source             | DC 4.2V±10%                                             |
| Two way audio            | Support                                                 |
| Speaker                  | Built-in, Weather Proof                                 |
| Mic                      | Built-in, Weather Proof                                 |
| SD Card                  | SD Slot Up to 256GB                                     |
| Wireless                 |                                                         |
| Wireless Standards       | WiFi 802.11ah                                           |
| Wireless Distance        | Up to 2100 Ft with a clear line-of-site                 |
| General                  |                                                         |
| Operating conditions     | (-22°F ~ 140 °F) humidity 95% or less (non-condensing)  |
| Power supply             | DC 4.2V±10%                                             |
| Power consumption        | Max. 1.8W                                               |
| Weather proof rating     | IP66                                                    |
| Housing                  | Metal                                                   |
| IR range                 | Up to 70 Ft                                             |
| Dimension                | 5.4" x 2.9" x 3.5"                                      |
| Weight                   | 1.1 lbs                                                 |