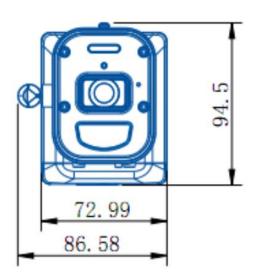

| Model No.                | IPC-BFR4K-W                                             |
|--------------------------|---------------------------------------------------------|
| Wireless Battery IP Came | era Specification                                       |
| Camera                   |                                                         |
| Image sensor             | 1/2.7" 8MP progressive scan CMOS                        |
| Min. illumination        | 0.05 lux @F1.2, AGC ON, 0 lux with IR                   |
| Shutter time             | 1/3s ~ 1/10,000s                                        |
| Lens                     | 2.8mm@F2.0, angle of view: 92.2°                        |
| Lens mount               | M12                                                     |
| Day & night              | IR cut filter with auto switch                          |
| Digital noise reduction  | 3D DNR                                                  |
| Compression Standard     |                                                         |
| Video compression        | H.264 / MJPEG / H.265                                   |
| H.264 codec profile      | Main profile                                            |
| Bit rate                 | 32 Kbps ~ 16 Mbps                                       |
| Dual streams             | Support                                                 |
| Image                    |                                                         |
| Max. Image Resolution    | 3840*2160 (8MP)                                         |
| Frame rate               | 30fps (1920 × 1080), 30fps (1280 x 720)                 |
| Image settings           | Rotate Mode, Saturation, Brightness, Contrast Sharpness |
| BLC                      | Yes, zone configurable                                  |
| ROI Codec                | Support                                                 |
| Function                 |                                                         |
| Motion Angle             | Up to 120°                                              |
| Motion Distance          | Up to 40 Feet                                           |
| Motion PIR               | PIR Motion Detection                                    |
| Battery Capacity         | 2900mAh/ea                                              |
| Battery Life             | Up to 350 charges                                       |
| Power Consumption        | 420mA(Activate) / 400μA (Sleep)                         |
| Warnings                 | Low Battery Warnings via app notifications              |
| Interface                |                                                         |
| Power Source             | DC 4.2V±10%                                             |
| Two way audio            | Support                                                 |
| Speaker                  | Built-in, Weather Proof                                 |
| Mic                      | Built-in, Weather Proof                                 |
| SD Card                  | SD Slot Up to 256GB                                     |
| Wireless                 |                                                         |
| Wireless Standards       | WiFi 802.11ah                                           |
| Wireless Distance        | Up to 2100 Ft with a clear line-of-site                 |
| General                  |                                                         |
| Operating conditions     | (-22°F ~ 140 °F) humidity 95% or less (non-condensing)  |
| Power supply             | DC 4.2V±10%                                             |
| Power consumption        | Max. 1.8W                                               |
| Weather proof rating     | IP66                                                    |
| Housing                  | Metal                                                   |
| IR range                 | Up to 70 Ft                                             |
| Dimension                | 5.4" x 2.9" x 3.5"                                      |
| Weight                   | 1.1 lbs                                                 |