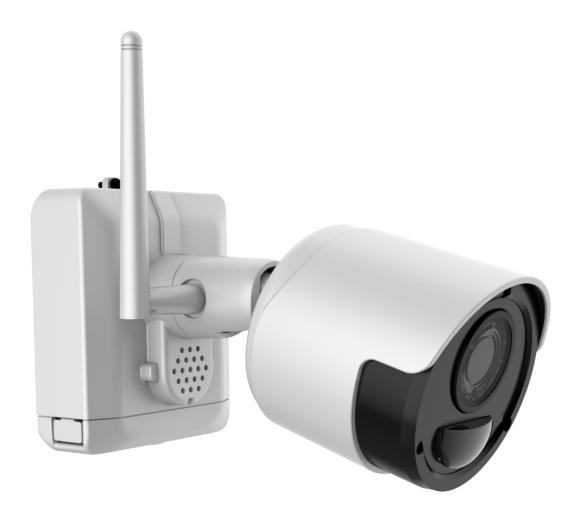

## **4K LONG RANGE WIRELESS BATTERY BULLET IP CAMERA**

## Model #: IPC-BFR4K-W

## **Features**

- 4K Wireless Battery IP Camera
- Up to 2100 Ft Wireless Range (No interference distance)
- PIR Motion Sensor, SD Card, WiFi 802.11ah
- Rechargeable Battery up to 6 Months
- Two Way Audio, IP66 Weather Proof
- 70 Ft Infrared Night Vision